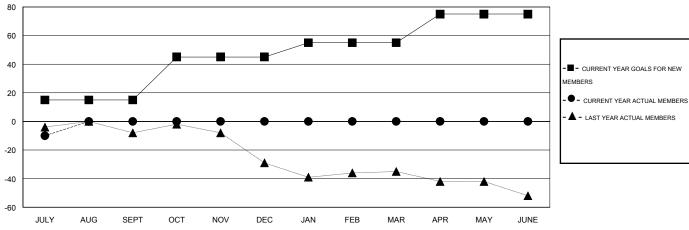

## LOCATION NEW YORK **GMT**: ED LECIUS

| GMT CA 1 |  |  |  |  |  |
|----------|--|--|--|--|--|
|          |  |  |  |  |  |

|                       |                  | Clubs               |                            |                             |               |                    | Members                    |                              |                             |
|-----------------------|------------------|---------------------|----------------------------|-----------------------------|---------------|--------------------|----------------------------|------------------------------|-----------------------------|
| RESULTS FOR 2014-2015 |                  |                     |                            | RESULTS FOR 2014-2015       |               |                    |                            |                              |                             |
| QUARTER               | NEW CLUB<br>GOAL | ACTUAL NEW<br>CLUBS | ACTUAL<br>DROPPED<br>CLUBS | ACTUAL NET<br>GAIN/<br>LOSS | QUARTER       | NEW MEMBER<br>GOAL | ACTUAL TOTAL MEMBERS ADDED | ACTUAL<br>DROPPED<br>MEMBERS | ACTUAL NET<br>GAIN/<br>LOSS |
| JULY/AUG/SEPT         | 0                | 0                   | 0                          | 0                           | JULY/AUG/SEPT | 15                 | 3                          | 13                           | -10                         |
| OCT/NOV/DEC           | 1                | 0                   | 0                          | 0                           | OCT/NOV/DEC   | 30                 | 0                          | 0                            | 0                           |
| JAN/FEB/MAR           | 0                | 0                   | 0                          | 0                           | JAN/FEB/MAR   | 10                 | 0                          | 0                            | 0                           |
| APR/MAY/JUNE          | 1                | 0                   | 0                          | 0                           | APR/MAY/JUNE  | 20                 | 0                          | 0                            | 0                           |